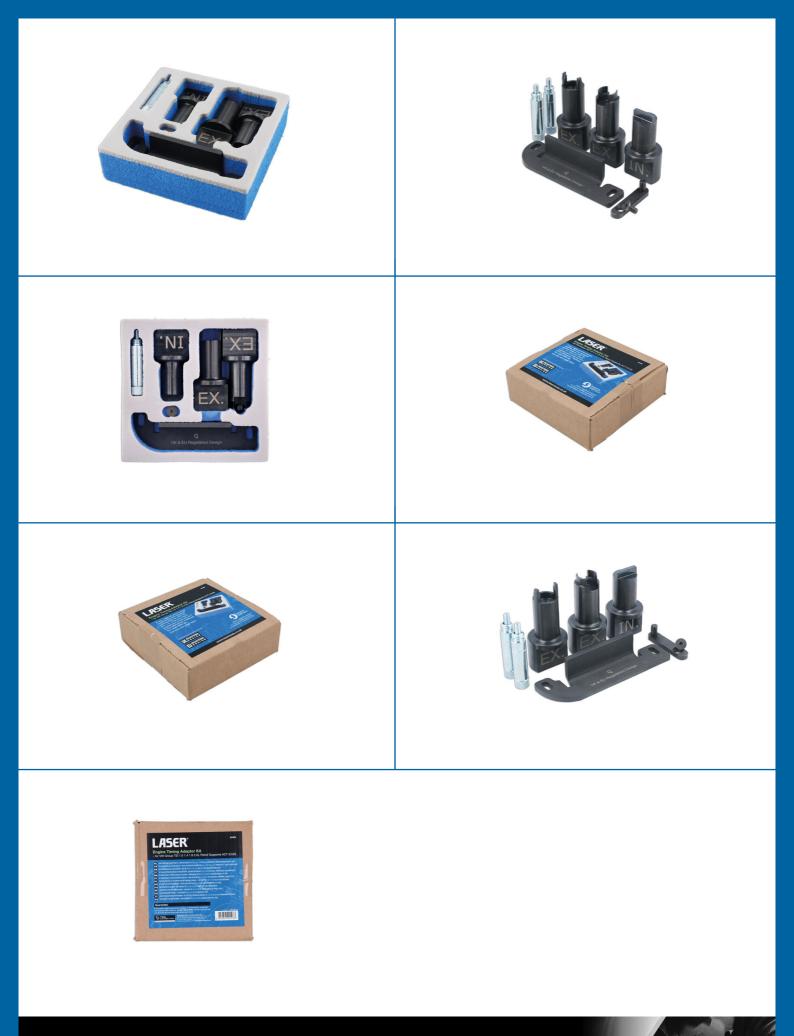

## Engine Timing Adaptor Kit - for VW Group TSi 1.0 1.4

A new Laser kit which brings together the new camshaft locking tools for VAG TSi 1.0 1.4 Petrol engines and covers the ACT (CoD) derivatives. Replaces the Laser 8866 kit. Use only with Laser 8824.

## **Additional Information**

- Applications include: Audi (from 2012), Seat (from 2015), Skoda (from 2015) & Volkswagen (from 2015).
- Engine applications include: 1.0L, 1.2L, & 1.4L TSi petrol engines for full engine code list please see applications below.
- Engine variants include: TSi ACT, EA211 3 & 4 cylinder (without ACT), TFSi CoD, TSi ACT, TFSi, BlueGT TSi ACT.
- Use only in accordance with Laser Tools 9103 instructions. Use with Laser Part No. 8824.
- For customers who already have Laser Part No. 8866, please refer to Part No. 9102. Made in Sheffield. EU & UK Registered Design.