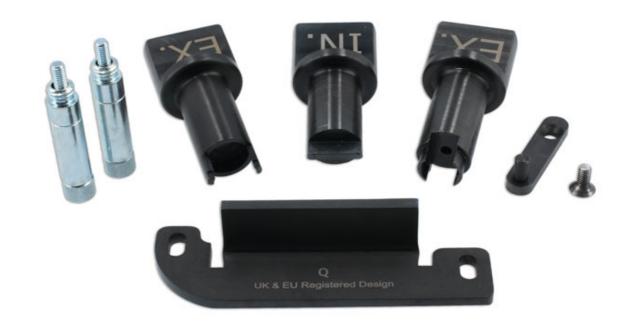

## Engine Timing Adaptor Kit - for VW Group TSi 1.0 1.4

A new Laser kit which brings together the new camshaft locking tools for VAG TSi 1.0 1.4 Petrol engines and covers the ACT (CoD) derivatives. Replaces the Laser 8866 kit. Use only with Laser 8824.

## **Additional Information**

- Applications include: Audi (from 2012), Seat (from 2015), Skoda (from 2015) & Volkswagen (from 2015).
- Engine applications include: 1.0L, 1.2L, & 1.4L TSi petrol engines for full engine code list please see applications below.
- Engine variants include: TSi ACT, EA211 3 & 4 cylinder (without ACT), TFSi CoD, TSi ACT, TFSi, BlueGT TSi ACT.
- Use only in accordance with Laser Tools 9103 instructions. Use with Laser Part No. 8824.
- For customers who already have Laser Part No. 8866, please refer to Part No. 9102. Made in Sheffield. EU & UK Registered Design.